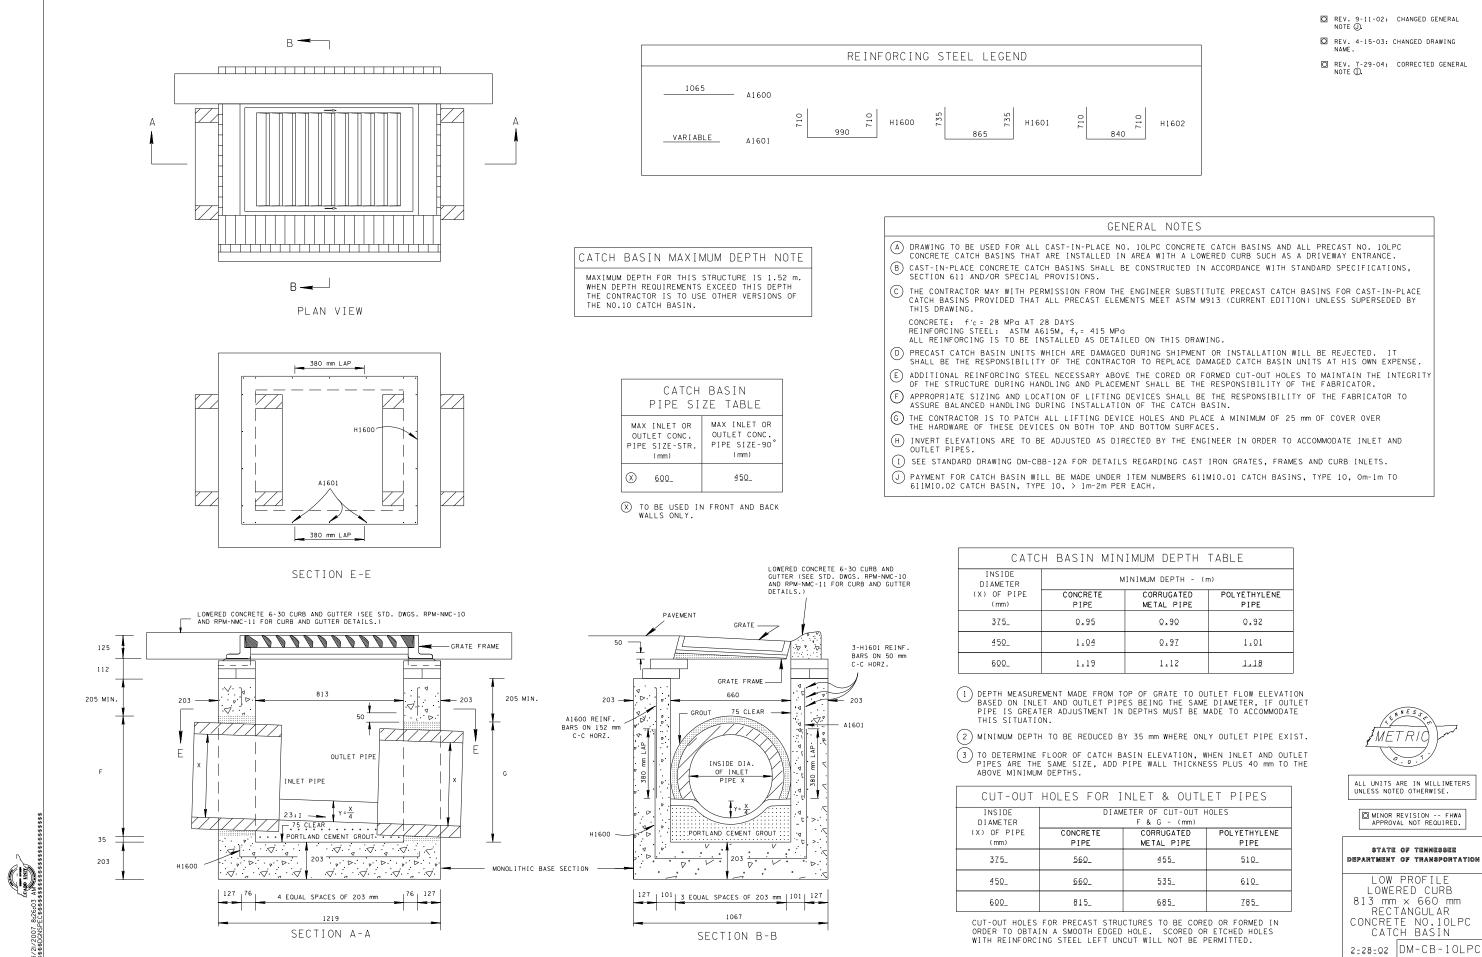

| IN MINIMUM DELTIT TABLE |                          |                      |  |  |
|-------------------------|--------------------------|----------------------|--|--|
| MINIMUM DEPTH - (m)     |                          |                      |  |  |
| CRETE<br>I PE           | CORRUGATED<br>METAL PIPE | POLYETHYLENE<br>PIPE |  |  |
| .95                     | 0.30                     | Q.92                 |  |  |
| .04                     | 0.97                     | 1.01                 |  |  |
| .19                     | 1.12                     | 1.18                 |  |  |

| FOR I                                     | NLET & OUTL              | ET PIPES             |  |
|-------------------------------------------|--------------------------|----------------------|--|
| DIAMETER OF CUT-OUT HOLES<br>F & G - (mm) |                          |                      |  |
| CRETE<br>I PE                             | CORRUGATED<br>METAL PIPE | POLYETHYLENE<br>PIPE |  |
| 60_                                       | 455_                     | 510_                 |  |
| 60_                                       | 535_                     | 610_                 |  |
| 15_                                       | 685_                     | 785_                 |  |